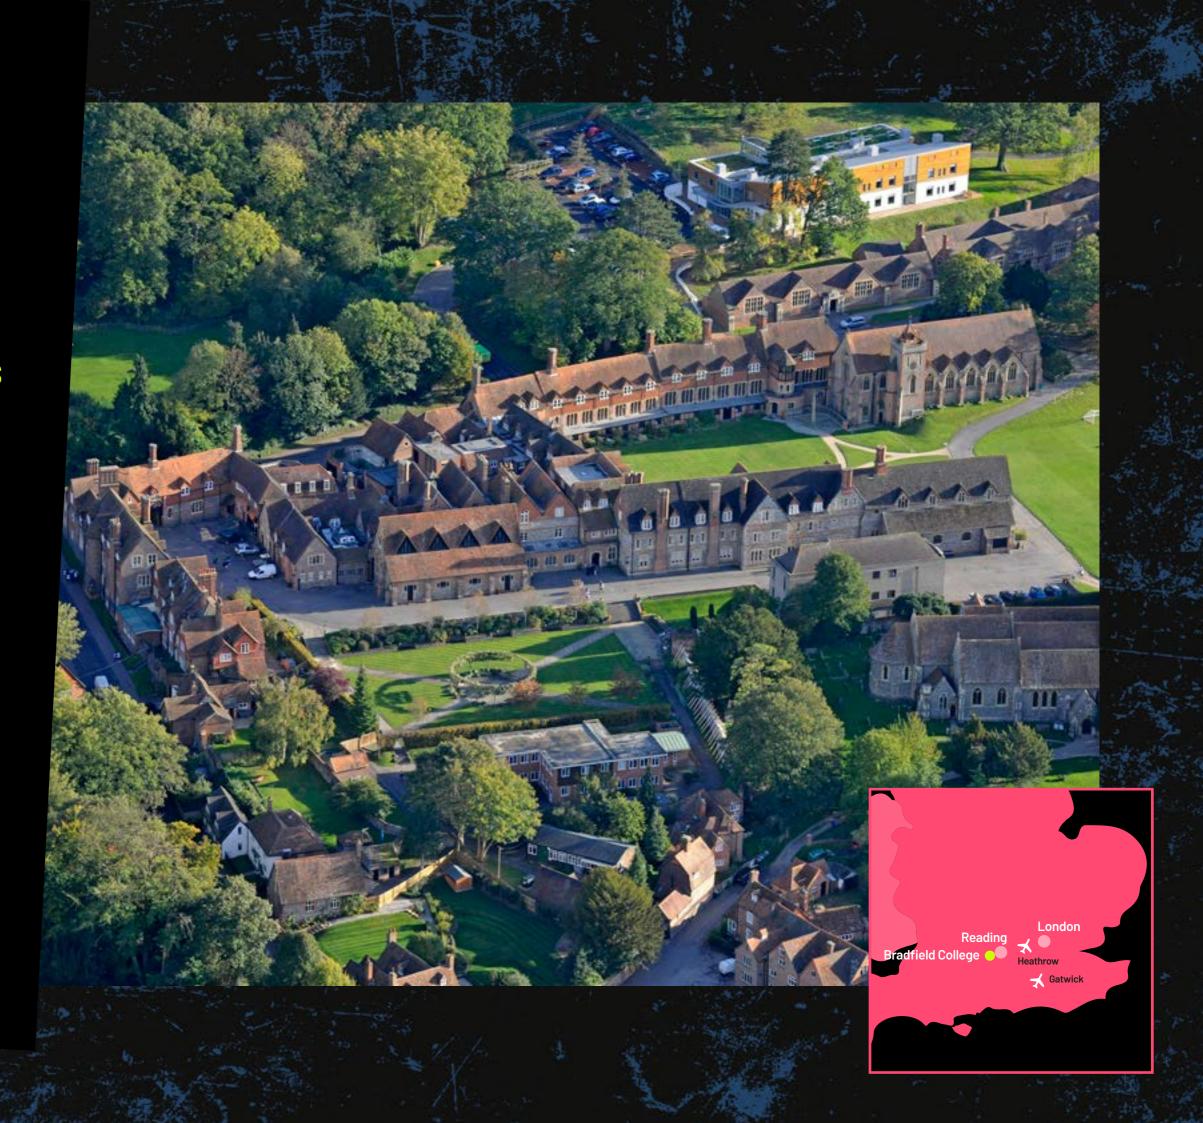

# THE VENUE BRADFIELD COLLEGE

### LEADING UK PRIVATE SCHOOL WITH EXTENSIVE GOLF FACILITIES

Located in the heart of the beautiful Berkshire countryside, yet only 45 minutes from London Heathrow Airport, Bradfield College is one of Britain's great private schools. It has an outstanding reputation for golf and is home to some of the finest school golf facilities in the country. On-site is an immaculate 9-hole golf course measuring over 2300 metres, which was opened in 1998 by former Ryder Cup Captain Bernard Gallagher. Bradfield's newly developed state of the art golf performance studio gives players access to the latest golfing technology.

The school provides the perfect inspirational setting for players to take their golf game to the next level.