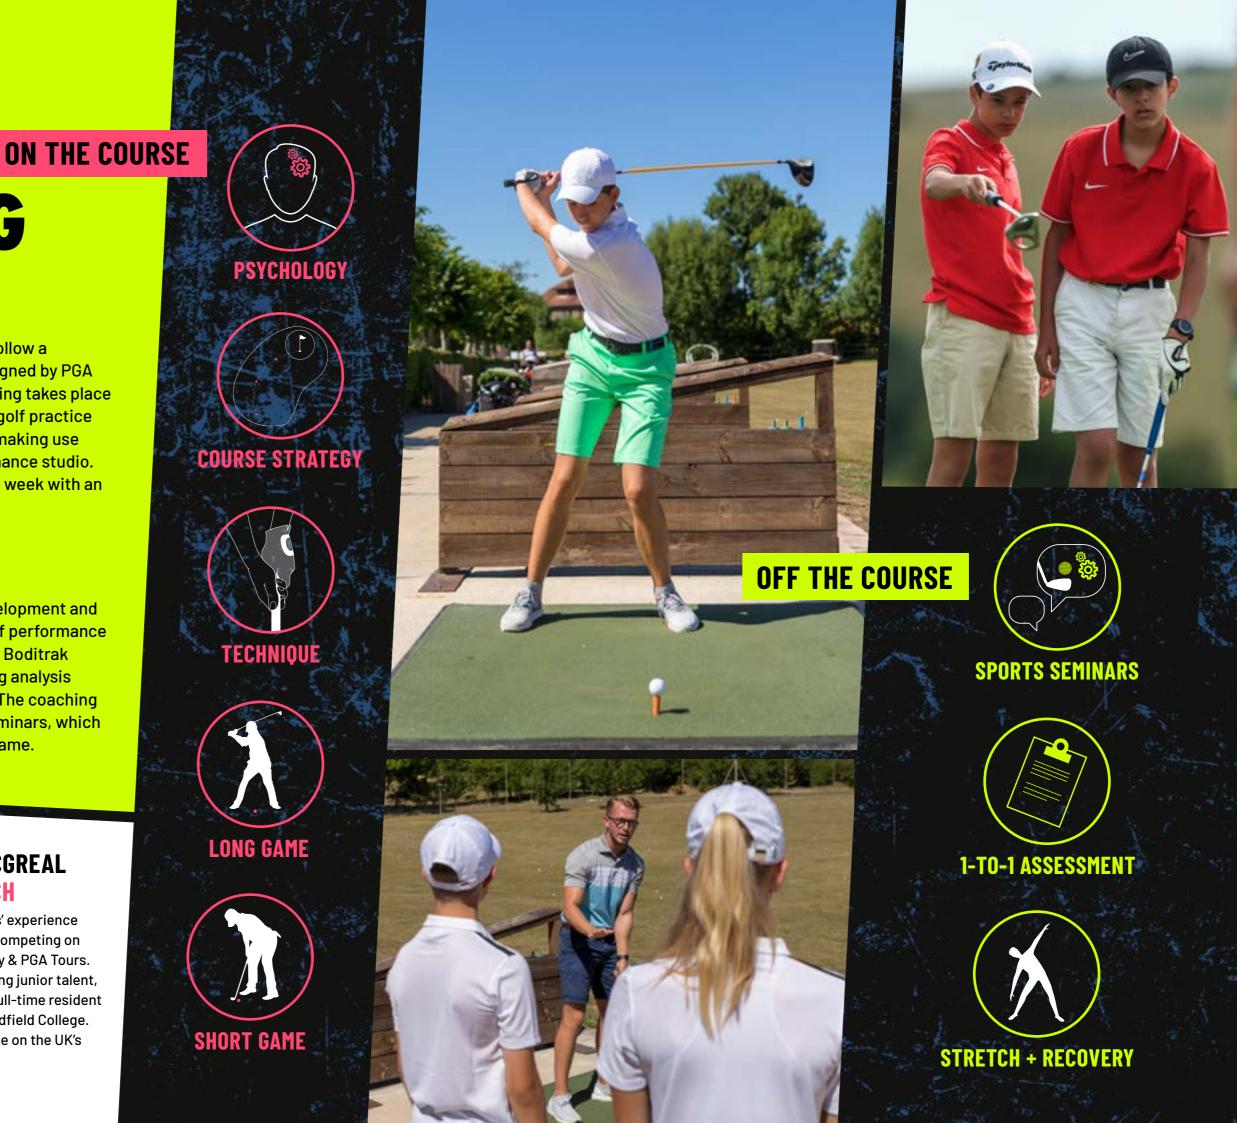

# THE COACHING

#### 360° GOLF

Players are grouped by ability and follow a dedicated training programme designed by PGA professional Simon McGreal. Coaching takes place on the excellent 9-hole course and golf practice facilities at Bradfield College, also making use of the state-of-the-art golf performance studio. Players are further challenged each week with an 18-hole round at a local course.

#### **RAISE YOUR GAME**

Coaching sessions involve skill development and technique correction. While the golf performance studio with TrackMan 4 technology, Boditrak pressure system, and CAPTO putting analysis provides detailed player feedback. The coaching programme is supported by golf seminars, which give players a broader view of the game.